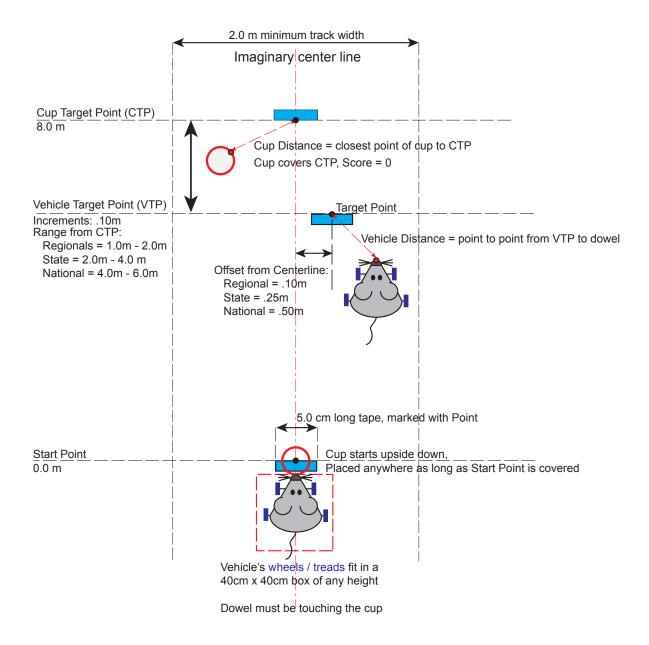

## TRACK DIAGRAM

- Track must be a smooth, level, and hard surface
- Tape should be approximately 2.5cm wide tapeDistances are measured from the edge of tape
- Distances are measured from the edge of tape closest to the Start Point